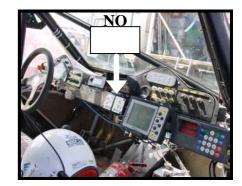

ineering. Any bad installation will have to be remake on the spot by your care: this delays you in the course of the technical scrutineering. Your time to finish the technical scrutineering being limited, the organizer would be able to inflict penalties to you.

## **☑** When will I receive the equipment?

- → Weyll send the mandatory kit as soon as we receive your order form
- → You'll get the Sentinel unit during the scrutineering

### **☑** When will I return the Sentinel unit?

You have to return it at the end of the race or at the bivouac in case of a retirement.
You <u>have to demand</u> a receipt mentioning the appearance of your Sentinel.
If the Sentinel is not returned 4 weeks after the end of the race, it will be taken on your deposit.

# ☑ Where do I install the equipment?







OK OK

NO Sentinel can not see the road