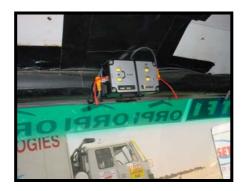

utineering. Any bad installation will have to be remake on the spot by your care: this delays you in the course of the technical scrutineering. Your time to finish the technical scrutineering being limited, the organizer would be able to inflict penalties to you.

## **☑** When will I receive the equipment?

- → Weyll send the mandatory kit as soon as we receive your order form
- → You'll get the Sentinel unit during the scrutineering

### **☑** When will I return the Sentinel unit?

You have to return it at the end of the race or at the bivouac in case of a retirement.
You <u>have to demand</u> a receipt mentioning the appearance of your Sentinel.
If the Sentinel is not returned 4 weeks after the end of the race, it will be taken on your deposit.

# ☑ Where do I install the equipment?







OK OK

NO Sentinel can not see the road